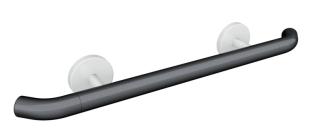

## **Properties**

System 800 K Support rail

- straight rail with supports straight to the wall and roses
- with 45° end bends facing the wall
- for holding on to and providing support
- support rail made of high-quality polyamide according to HEWI colour chart
- supports and roses made of high-quality polyamide in the HEWI colour 99 (pure white)
- with continuous, corrosion resistant steel core
- length 600 mm, diameter of rail 33 mm, 90 mm deep
- wall connection with discreet supports (diameter 18 mm) perpendicular to wall and flat roses
- rose diameter 80 mm, cap height 13 mm
- easy installation due to individually mountable fixing plates made of high-quality stainless steel for hanging the support rail
- including non-corrosive HEWI fixing material
- Please note when using with hanging seats: Compatibility check required.
- A detailed list of possible combinations of hand rails, L-shaped rails and shower handrails with matching hanging seats can be found in our online catalogue in the download area of the respective product.