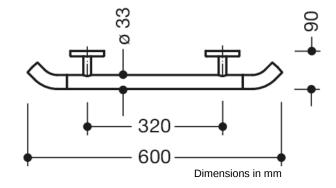

## **Properties**

System 800 K Support rail

- straight rail with supports straight to the wall and roses
- with 45° end bends facing the wall
- for holding on to and providing support
- support rail made of high-quality polyamide according to HEWI colour chart
- supports and roses made of high-quality polyamide in the HEWI colour 99 (pure white)
- with continuous, corrosion resistant steel core
- length 600 mm, diameter of rail 33 mm, 90 mm deep
- wall connection with discreet supports (diameter 18 mm) perpendicular to wall and flat roses
- rose diameter 80 mm, cap height 13 mm
- easy installation due to individually mountable fixing plates made of high-quality stainless steel for hanging the support rail
- including non-corrosive HEWI fixing material
- Please note when using with hanging seats: Compatibility check required.
- A detailed list of possible combinations of hand rails, L-shaped rails and shower handrails with matching hanging seats can be found in our online catalogue in the download area of the respective product.